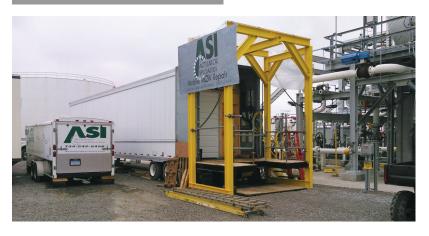

### **On-Site Trailer Repair**

■ We are able to offer you an on-site trailer for mobile repairs and preventative maintenance checks during your outage when actuators leaving the plant are not ideal. Capabilities include chemical cleaning for most sized actuators, machining, fabricating, and also electrical testing when 480v supply is available.