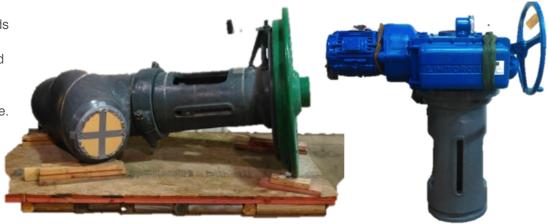

# **Transitioning and Modifications**

- Lathes, Mills, and other equipment allow us to mount your specified valve to your actuator.

  We ensure proper operation of the modified equipment in house whether it is a rising or non-rotating stem application.
- We are capable of turning your manual operated valve in to a motor operated valve. Just supply us your I/C and load requirements and we will do the rest.

www.actuatorspecialties.com sales@actuatorspecialties.com

> 1620 Rose St Monroe, MI 48162 734.242.5456 Office 734.242.5458 Fax

Modifying 16" 2500 Edwards Flite Flow from Handwheel operated to Motor Operated and supplying the SMB-4T, meeting the customer's required two week lead time.